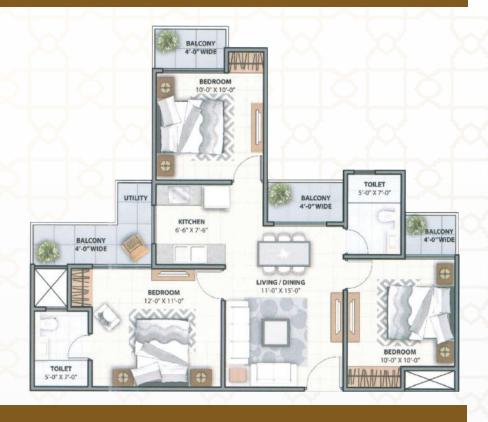

#### FLOOR PLANS

TYPE 1 SALEABLE AREA - 895 SQ. FT.

2 BEDROOMS

LIVING/DINING

3 BALCONY

1 UTILITY

TYPE - 2 SALEABLE AREA - 1212 SQ. FT.

TYPE - 3 SALEABLE AREA - 1490 SQ. FT.

**3 TOILETS** 

LIVING/DINING

**KITCHEN** 

5 BALCONY

1 UTILITY