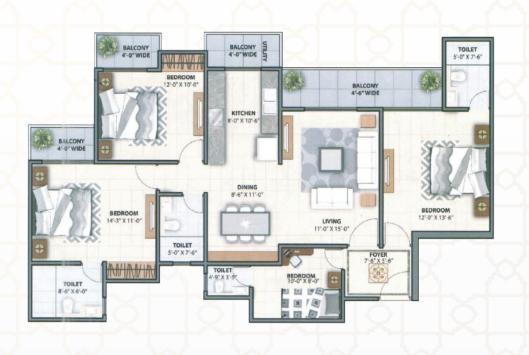

#### FLOOR PLANS

TYPE 1 SALEABLE AREA - 895 SQ. FT.

2 BEDROOMS

LIVING/DINING

3 BALCONY

1 UTILITY

TYPE - 2 SALEABLE AREA - 1212 SQ. FT.

TYPE - 3 SALEABLE AREA - 1490 SQ. FT.

**3 TOILETS** 

LIVING/DINING

**KITCHEN** 

5 BALCONY

1 UTILITY

## TYPE - 4 SALEABLE AREA - 1890 SQ. FT.

TYPE - 5 SALEABLE AREA - 2285 SQ. FT.

Contact us