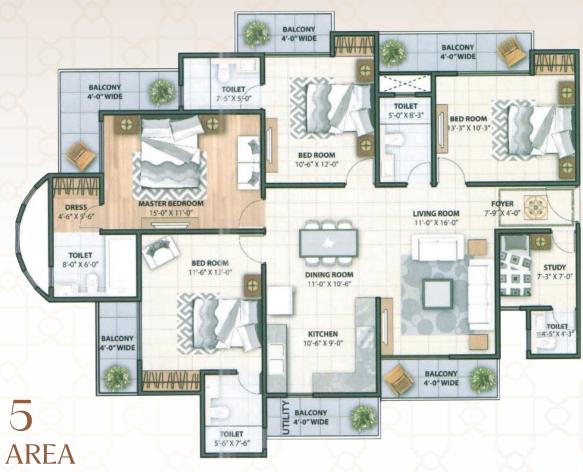

## TYPE - 4 SALEABLE AREA - 1890 SQ. FT.

TYPE - 5 SALEABLE AREA - 2285 SQ. FT.

Contact us