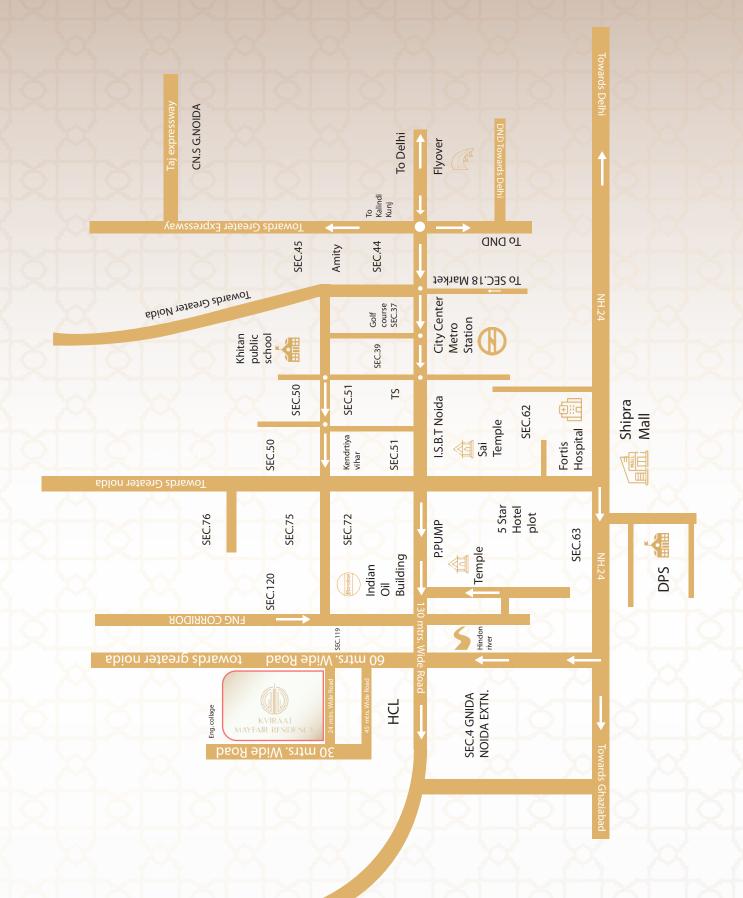

### **ABOUT MAYFAIR**

KVIRAAJ Mayfair Residency is a prestigious development that sets a new standard in luxury living.

Located in Noida Extention, this exclusive residential project offers an impeccable blend of modern design, world-class amenities, and a serene environment. With spacious apartments designed for the discerning homeowner, every detail has been thoughtfully crafted to provide unparalleled comfort and elegance.

The residency is complemented by top-tier facilities. Experience a lifestyle of grandeur where every moment is curated for those who demand the finest.

At KVIRAAJ Mayfair Residency, we invite you to redefine your living standards









# THE ART OF PEACEFUL LUXURY



### **LOCATION**



### A beautiful home where your family can grow

Discover your haven, where every room whispers of warmth and every corner echoes with laughter. A beautiful home beckons, promising not just living space but a canvas for your family's journey. Unfold the chapters of growth, love, and shared moments in the embrace of a truly special abode.





















**Swimming Pool** 



Lawn Tennis Court



**Basketball Court** 

**Ameneties** 

#### FLOOR PLANS

TYPE 1 SALEABLE AREA - 895 SQ. FT.















2 BEDROOMS

LIVING/DINING

3 BALCONY

1 UTILITY

TYPE - 2 SALEABLE AREA - 1212 SQ. FT.















TYPE - 3 SALEABLE AREA - 1490 SQ. FT.















**3 TOILETS** 

LIVING/DINING

**KITCHEN** 

5 BALCONY

1 UTILITY

## TYPE - 4 SALEABLE AREA - 1890 SQ. FT.