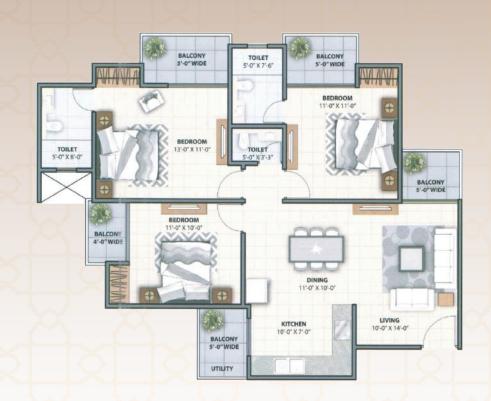

#### FLOOR PLANS

TYPE 1 SALEABLE AREA - 895 SQ. FT.

2 BEDROOMS

LIVING/DINING

3 BALCONY

1 UTILITY

TYPE - 2 SALEABLE AREA - 1212 SQ. FT.

TYPE - 3 SALEABLE AREA - 1490 SQ. FT.

**3 TOILETS** 

LIVING/DINING

**KITCHEN** 

5 BALCONY

1 UTILITY