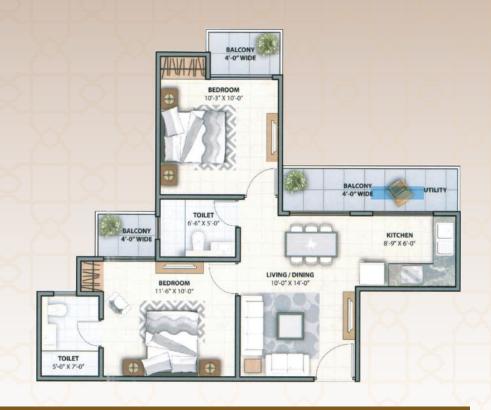

#### FLOOR PLANS

TYPE 1 SALEABLE AREA - 895 SQ. FT.

2 BEDROOMS

LIVING/DINING

3 BALCONY

1 UTILITY

TYPE - 2 SALEABLE AREA - 1212 SQ. FT.

TYPE - 3 SALEABLE AREA - 1490 SQ. FT.